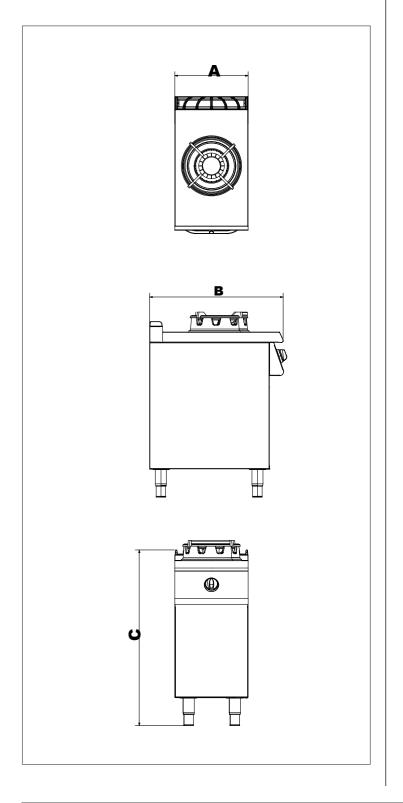

## G7W100G-W

| Code                     | G7W100G-W |
|--------------------------|-----------|
| Width (A)                | 400       |
| Dept (B)                 | 730       |
| Hight (C)                | 900       |
| Gas Inlet                | R 1/2"    |
| Power                    | 15 Kw     |
| Weight (kg)              | 44        |
| Volume (m <sup>3</sup> ) | 0,38      |
|                          |           |
|                          |           |