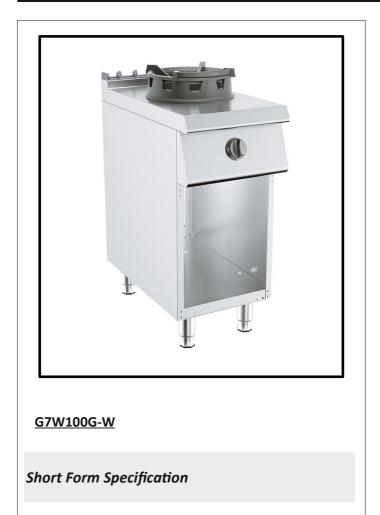

chinese cooker 15 kW

# <u>G7W100G-W</u>

| Name:  |  |
|--------|--|
|        |  |
| ltem:  |  |
| Model. |  |

### **Main Features**

- Stainless steel and reinforced body.
- Easy to clean and hygienic.
- Ergonomic design.
- Adjustable legs.
- Long life, easy to operate and maintenance.
- Stainless steel boiling tub.
- Easy to tilt boiling tub.

#### **Prodcut Highlighting Details**

- Stainless steel cooking pa
- While tilting bratt pan switch step in, syste stops
- Safety thermosta
- Pilot light and valve with thermocoupl
- Piezo-electric burner ignitio
- Water filling pipe controlled from front pane
- Self hinged li
- 200 mm depth stainless steel pa
- Unscratchable zenameled cast iron back grat
- Thermostatic temperature contro
- Tubular burner placed under the tan
- Adjustable heating system 50°C 300°
- Hand –wheel boost syste