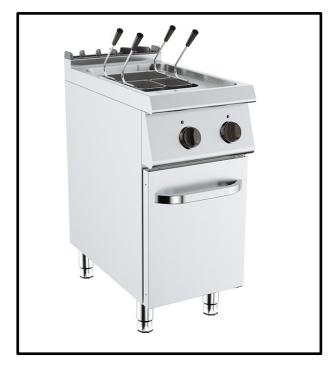

pasta cooker gas 10,5 kW

### G7M100G

pasta cooker gas 8 kW

### **Main Features**

- Stainless steel body.
- Easy to clean and hygienic.
- Ergonomic design.
- Adjustable legs.
- Long life, easy to operate and maintenance.

## **Prodcut Highlighting Details**

- Working and safety thermostatic temperature control
- On –off switch with lights when reaching to the required) temperature.
- Cooking container with overflow drain
- Stainless steel tube heaters
- Indicator lights when reaching to the required temperature
- Operating temperature range (0-120 ° C)