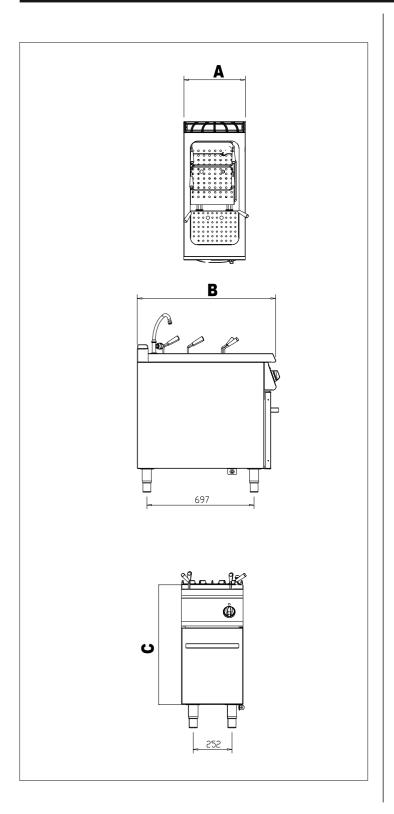

# **G7M100G**

| Code          | G7M100G |
|---------------|---------|
| Width (A)     | 400     |
| Dept (B)      | 730     |
| Hight (C)     | 900     |
| Gas Inlet     | R 1/2   |
| Power         | 10,5 kW |
| Weight (kg)   | 74      |
| Volume (m³)   | 0,44    |
| Capacity (Lt) | 18      |