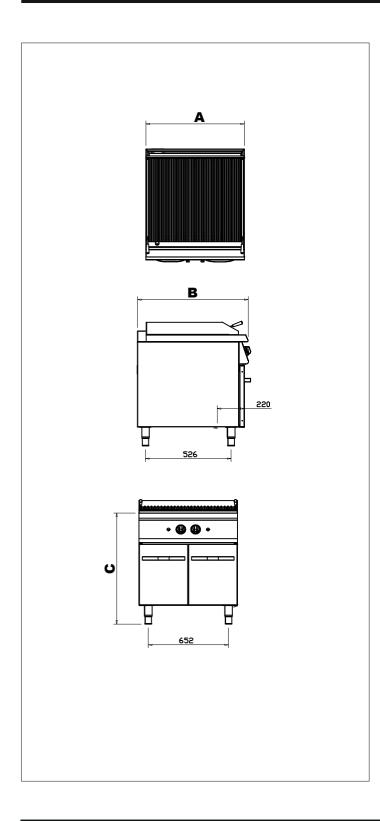

## G7L200G

| Code                      | G7L200G |
|---------------------------|---------|
| Width (A)                 | 800     |
| Dept (B)                  | 730     |
| Hight (C)                 | 900     |
| Gas Inlet                 | R 1/2"  |
| Power                     | 18 kW   |
| Weight (kg)               | 132     |
| Volume (mm <sup>3</sup> ) | 0,90    |