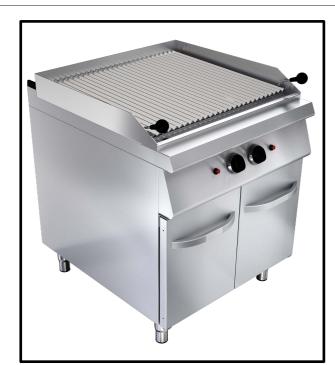

### **Main Features**

- Stainless steel body.
- Easy to clean and hygienic.
- Ergonomic design.
- Adjustable legs.
- Long life, easy to operate and maintenance.
- Grooved or striped grate options.
- Easy to clean and easy to wash cooking grate bar.
- Special cast iron construction under the stones.

## **Prodcut Highlighting Details**

- Long life cast iron griddle under the lavstones
- Homogenous cooking surface
- cupboard
- Stainless steel V-shape grilling grate
- Waste oil drawer
- Piezo-electric burner ignition
- Independent two cooking areas of surface
- Insulation to prevent overheating of the body and reduce

energy losses

• Slightly sloped cooking surface , easy and convenient for

cleaning, with liquid discharge hole