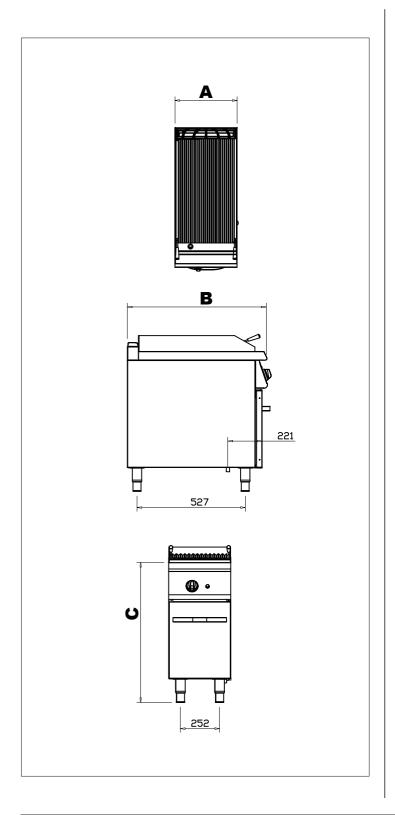

# G7L100G

| KCode       | G7L100G |  |
|-------------|---------|--|
| Width (A)   | 400     |  |
| Dept (B)    | 730     |  |
| Hight (C)   | 900     |  |
| Gas Inlet   | R 1/2"  |  |
| Power       | 9 kW    |  |
| Weight (kg) | 76      |  |
| Volume (m³) | 0,45    |  |