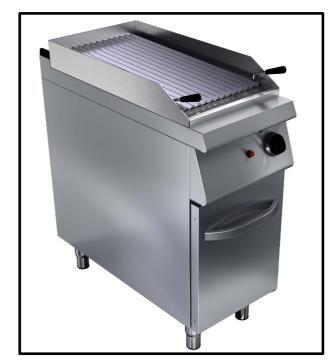

lavstone griddle 9 kW

### **G7L100G**

lavtone griddle 9 kW

#### G7L100G

#### **Main Features**

- Stainless steel body.
- Easy to clean and hygienic.
- Ergonomic design.
- Adjustable legs.
- Long life, easy to operate and maintenance.
- Grooved or striped grate options.
- Easy to clean and easy to wash cooking grate bar.
- Special cast iron construction under the stones.

## **Prodcut Highlighting Details**

- Long life cast iron griddle under the lavstones
- Homogenous cooking surface
- Stainless steel oil collection drawer is placed in cupboard
- Stainless steel V-shape grilling grate
- Waste oil drawer
- Piezo-electric burner ignition
- Independent two cooking areas of surface
- Insulation to prevent overheating of the body and reduce

energy losses

• Slightly sloped cooking surface , easy and convenient for

cleaning, with liquid discharge hole