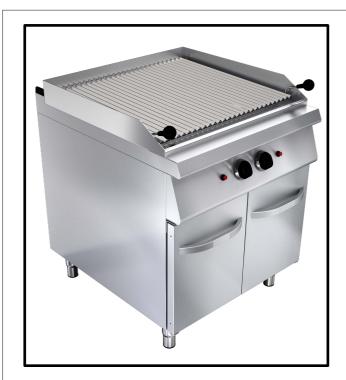

### Lavstone griddle 22 kW

#### Lavstone griddle 22 kW

G9L200G

Short Form Specification

## **General Features**

- Stainless steel body
- Easy to clean and hygenic
- Ergonomic design
- Adjustable legs
- Long life

# **Product Highlighting Details**

- Long life cast iron griddle under the lavstones
- Homogenous cooking surface
- Stainless steel oil collection drawer is placed in cupboard
- Stainless steel V-shape grilling grate
- Waste oil drawer
- Piezo-electric burner ignition
- Independent two cooking areas of surface
- Insulation to prevent overheating of the body and reduce

energy losses

• Slightly sloped cooking surface , easy and conven ient for

cleaning, with liquid discharge hole