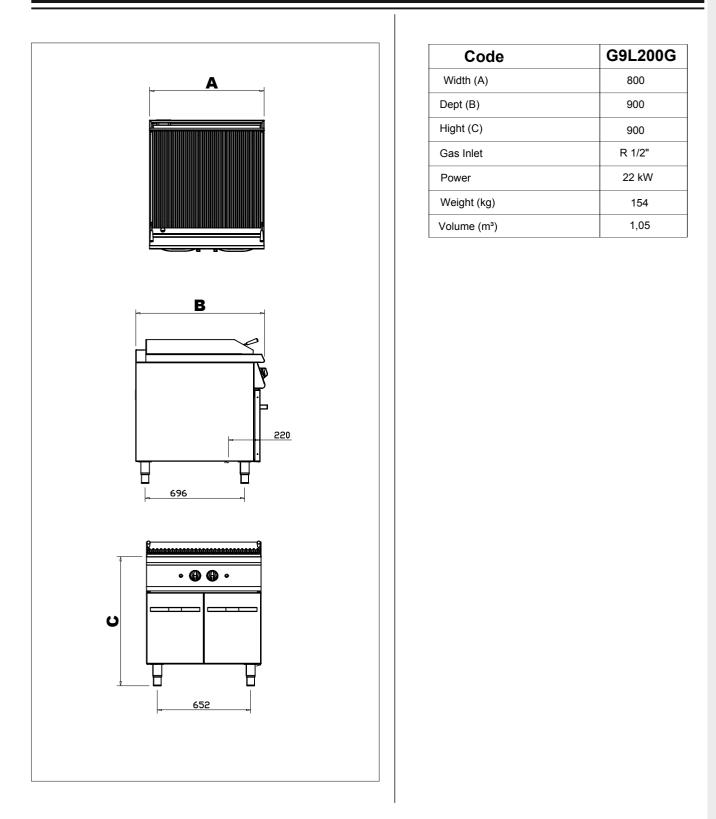

## **G9L200G**



#### Lavstone griddle 22 kW

G9L200G

Short Form Specification

#### APPROVAL:

Name: Item:

Model:

## **General Features**

- Stainless steel body
- Easy to clean and hygenic
- Ergonomic design
- Adjustable legs
- Long life

# **Product Highlighting Details**

- Long life cast iron griddle under the lavstones
- Homogenous cooking surface
- Stainless steel oil collection drawer is placed in cupboard
- Stainless steel V-shape grilling grate
- Waste oil drawer
- Piezo-electric burner ignition
- Independent two cooking areas of surface
- Insulation to prevent overheating of the body and reduce

energy losses

• Slightly sloped cooking surface , easy and conven ient for

cleaning, with liquid discharge hole

## Construction

ſF



Lavstone griddle 22 kW

# <u>G9L200G</u>