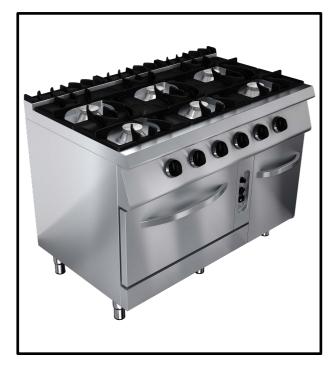

Gas Range 58,5 kW

#### **Main Features**

- Stainless steel body.
- Easy to clean and hygienic.
- Ergonomic design.
- Adjustable legs.
- Long life, easy to operate and maintenance.
- High efficiency burners.
- Special coated, unscrachable, easy to clean top cast grates.
- Detachable and clearable easily oven tray shelves
- Detachable and clearable easily top range oil sump.

## **Product Highlighting Details**

- 2/4 and 6 Burners , with or without oven
- Easy to clean and simple maintenance with removable burner bottom

#### tray

- Unscratchable and enameled cast iron top grates.
- Nickel coated cast iron burners
- Protected pilot flame
- With oven or cupboards
- Oven available for 2/1 GN trays
- Enamel coated bottom steel sheet
- The body of the oven is made of aluminium coated sheet metal
- Stainless steel double-wall , insulated door
- Self stabilizing flame
- Removable and easy to clean stainless steel oven shelves
- Thermostatic temperature control with safety valve and thermocouple
- Piezo-electric burner ignition