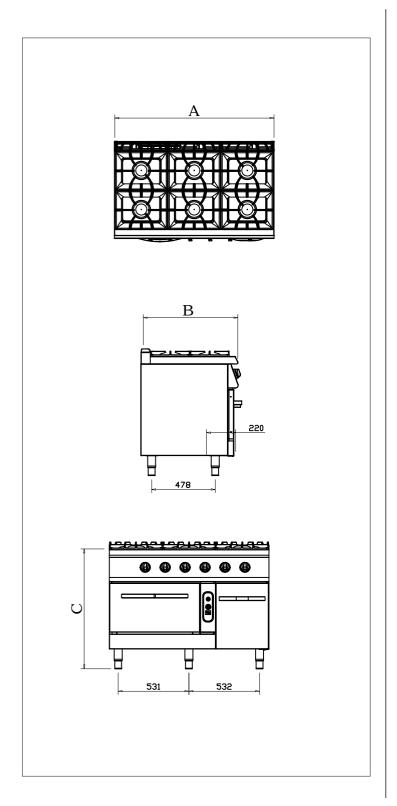

# **G9K211G**

| Code         | G9K211G |
|--------------|---------|
| Width (A)    | 1200    |
| Dept (B)     | 900     |
| Hight (C)    | 900     |
| Gas Inlet    | R 1/2"  |
| Power        | 58, 5Kw |
| Weight (kg)  | 210     |
| Volume (mm³) | 1,52    |