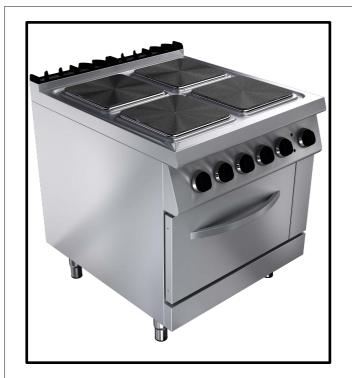

### **Main Features**

- Stainless steel body.
- Easy to clean and hygienic.
- Ergonomic design.
- Adjustable legs.
- Long life, easy to operate and maintenance.
- Detachable and clearable easily oven tray shelves.
- Insulated oven

## **Product Highlighting Details**

- 2 or 4 heating plates , with or without oven models
- Unscratchable enameled cast iron back grate
- 300x300 fast heating square plates
- With oven or cupboards
- Oven available for 2/1 GN trays
- Enamel coated bottom steel sheet
- The body of the oven is made of aluminum coated sheet

#### metal

- Stainless steel double-wall , insulated door
- Stainless steel tube heaters
- Adjustable thermostatic temperature control
- Indicator lights when reaching to the required temperature