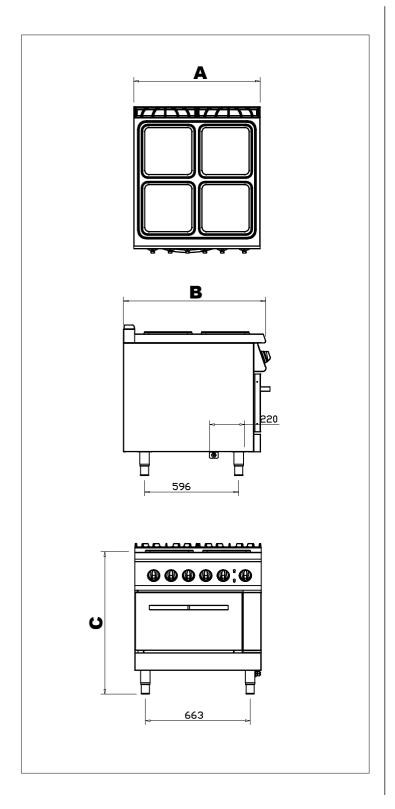

# **G9K210E**

| Kod - Code       | G9K210E     |  |
|------------------|-------------|--|
| Width (A)        | 800         |  |
| Dept (B)         | 900         |  |
| Hight (C)        | 900         |  |
| Electrical Inlet | 400 V 3N PE |  |
| Power            | 18 kW       |  |
| Weight (kg)      | 170         |  |
| Volume (m³)      | 1,05        |  |
| Tray Dimensions  | GN 2/1x2    |  |