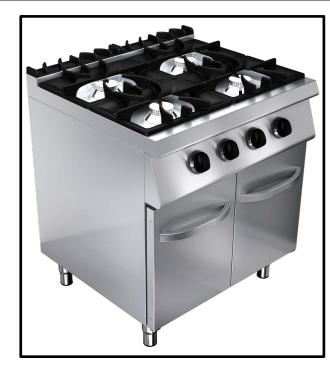

## Main Features

- Stainless steel body.
- Easy to clean and hygienic.
- Ergonomic design.
- Adjustable legs.
- Long life, easy to operate and maintenance.
- High efficiency burners.
- Special coated, unscrachable, easy to clean top cast grates.
- Detachable and clearable easily top range oil sump.

## **Product Highlighting Details**

- 2/4 and 6 Burners , with or without oven
- Easy to clean and simple maintenance with removable burner bottom
- tray
- Unscratchable and enameled cast iron top grates.
- Nickel coated cast iron burners
- Protected pilot flame
- With oven or cupboards
- Oven available for 2/1 GN trays
- Enamel coated bottom steel sheet
- The body of the oven is made of aluminium coated sheet metal
- Stainless steel double-wall , insulated door
- Self stabilizing flame
- Removable and easy to clean stainless steel oven shelves
- Thermostatic temperature control with safety valve and thermocouple
- Piezo-electric burner ignition