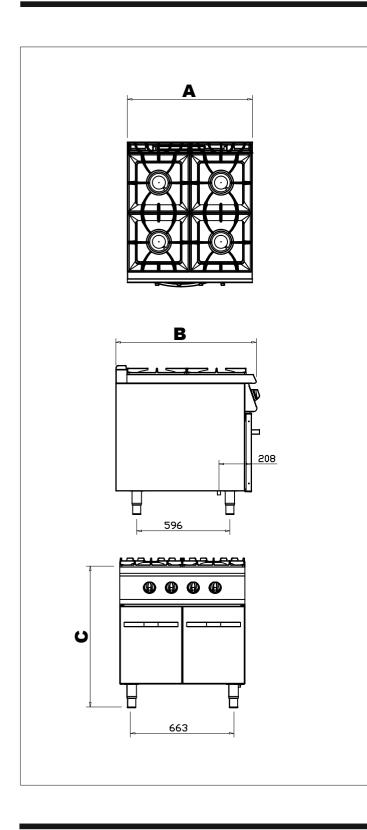

## G9K200G

| Code                     | G9K200G |
|--------------------------|---------|
| Width (A)                | 800     |
| Dept (B)                 | 900     |
| Hight (C)                | 900     |
| Gas Inlet                | R 1/2"  |
| Power                    | 35 kW   |
| Weight (kg)              | 110     |
| Volume (m <sup>3</sup> ) | 1,05    |