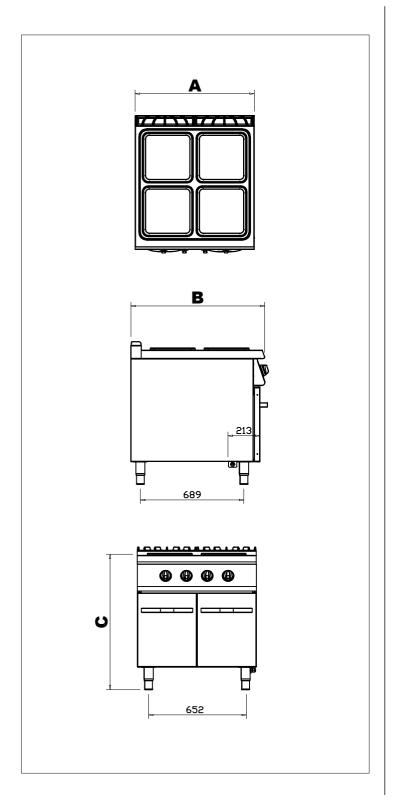

# **G9K200E**

| Code             | G9K200E     |  |
|------------------|-------------|--|
| Width (A)        | 800         |  |
| Dept (B)         | 900         |  |
| Hight (C)        | 900         |  |
| Electrical Inlet | 400 V 3N PE |  |
| Power            | 12 kW       |  |
| Weight (kg)      | 130         |  |
| Volume (m³)      | 1,05        |  |