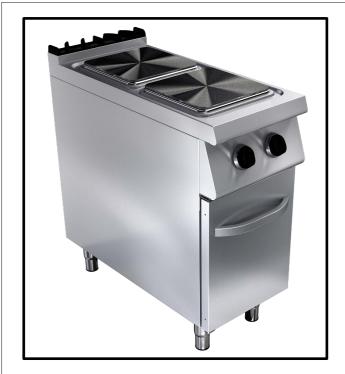

Electrical Cooker 6 kW

## **G9K100E**

Electrical Cooker 6 kW

#### **Main Features**

- Stainless steel body.
- Easy to clean and hygienic.
- Ergonomic design.
- Adjustable legs.
- Long life

## **Prodcut Highlighting Details**

- 2 or 4 heating plates , with or without oven models
- Unscratchable enameled cast iron back grate
- 300x300 fast heating square plates
- With oven or cupboards
- Oven available for 2/1 GN trays
- Enamel coated bottom steel sheet
- The body of the oven is made of aluminum coated sheet metal
- Stainless steel double-wall , insulated door
- Stainless steel tube heaters
- Adjustable thermostatic temperature control
- Indicator lights when reaching to the required temperature