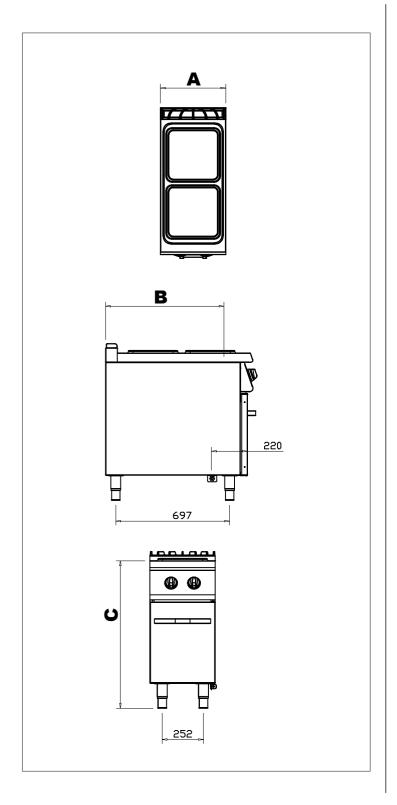

# **G9K100E**

| Code                | G9K100E     |
|---------------------|-------------|
| Width (A)           | 400         |
| Derinlik - Dept (B) | 900         |
| Hight (C)           | 900         |
| Electrical Inlet    | 400 V 3N PE |
| Power               | 6 kW        |
| Weight (kg)         | 85          |
| Volume (m³)         | 0,59        |