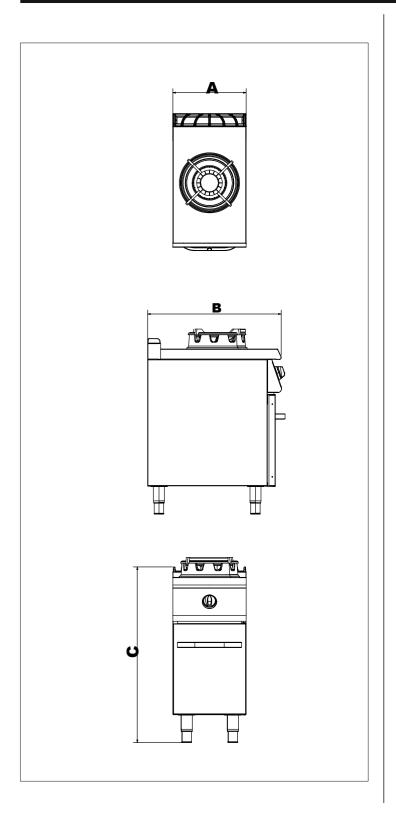

# G7W100G

| Code             | G7W100G    |
|------------------|------------|
| Width (A)        | 400        |
| Dept (B)         | 730        |
| Hight (C)        | 900        |
| Gas Inlet        | R 1/2"     |
| Power            | 10 Kw      |
| Weight (kg)      | 80         |
| Volume (m³)      | 0,38       |
| Capacity (Lt)    | 60         |
| Electrical Inlet | 230V 3N PE |