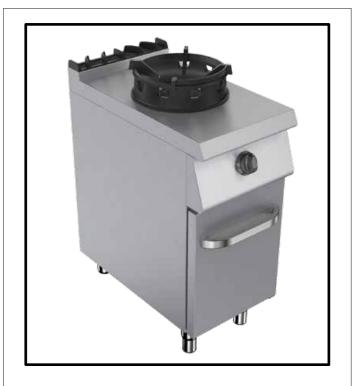

chinese cooker 10 kW

### **Main Features**

- Stainless steel and reinforced body.
- Easy to clean and hygienic.
- Ergonomic design.
- Adjustable legs.
- Long life, easy to operate and maintenance.
- Stainless steel boiling tub.
- Easy to tilt boiling tub.

### **Prodcut Highlighting Details**

- Stainless steel cooking pa
- While tilting bratt pan switch step in, syste stops
- Safety thermosta
- Pilot light and valve with thermocoupl
- Piezo-electric burner ignitio
- Water filling pipe controlled from front pane
- Self hinged li
- 200 mm depth stainless steel pa
- Unscratchable zenameled cast iron back grat
- Thermostatic temperature contro
- Tubular burner placed under the tan
- Adjustable heating system 50°C 300°
- Hand –wheel boost syste