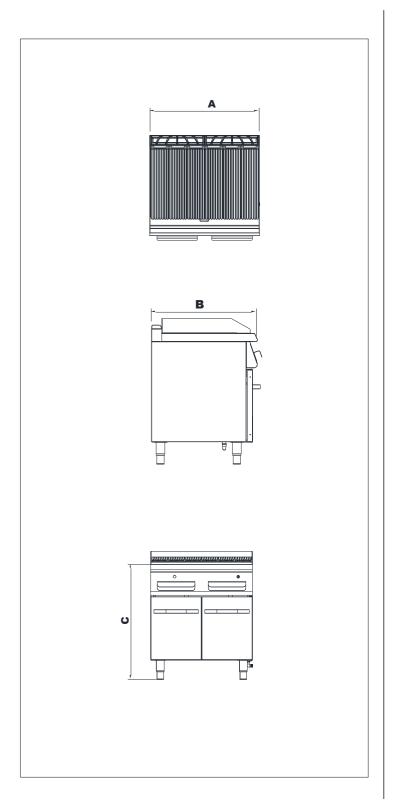

# G7V200G

| Code        | G7V200G |
|-------------|---------|
| Width (A)   | 800     |
| Dept (B)    | 730     |
| Hight (C)   | 900     |
| Gas Inlet   | R 1/2"  |
| Power       | 20 kW   |
| Weight (kg) | 170     |
| Volume (m³) | 0,95    |