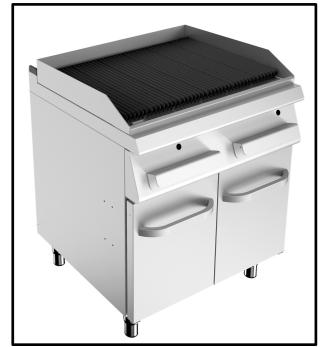

### **Main Features**

- Stainless steel body.
- Easy to clean and hygienic.
- Ergonomic design.
- Adjustable legs.
- Long life
- Water drainage top
- Water drawer

## **Product Highlight Details**

- Thanks to water reservoir under cast cooking surface, vaporization is provided during cooking process and dehydration of food being cooked is prevented.
- Special design griddles on cooking surface can be removed easily. This feature provides convenience for cleaning and maintenance.
- The water reservoir that can be interfered from front face has drawers and it can be removed easily.
- Residuary oil flows through cooking grill and it goes to the water reservoir. So inflammation of oil is prevented.
- This version has two separate firing zones.
- Isolation that minimizes heating of periphery metal sheet and heat abduction.
- Mouldings that are designed specially and that breaks fires.