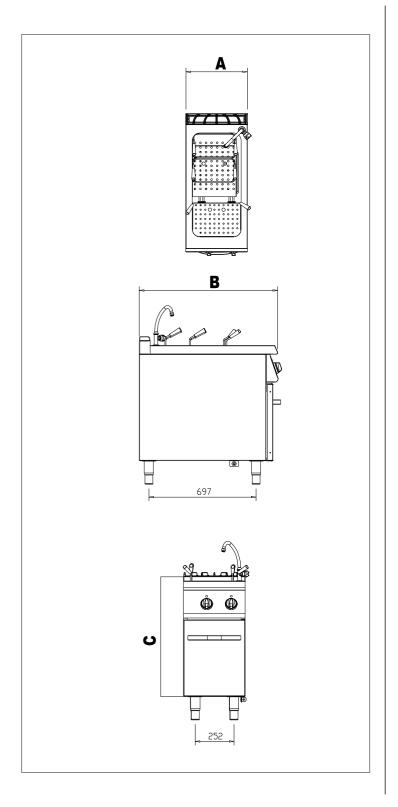

# **G7M100E**

| Code             | G7M100E     |
|------------------|-------------|
| Width (A)        | 400         |
| Dept (B)         | 730         |
| Hight (C)        | 900         |
| Electrical Inlet | 400 V 3N PE |
| Power            | 10 kW       |
| Weight (kg)      | 52          |
| Volume (m³)      | 0,44        |
| Capacity (Lt)    | 22          |