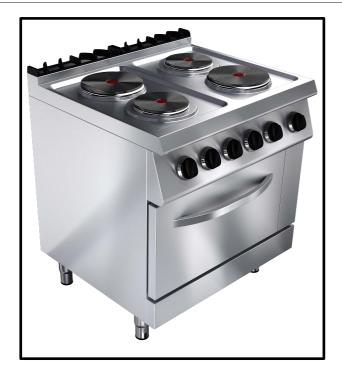

# **G7K210E**

| Code             | G7K210E     |  |
|------------------|-------------|--|
| Width (A)        | 800         |  |
| Dept (B)         | 730         |  |
| Hight (C)        | 900         |  |
| Electrical Inlet | 400 V 3N PE |  |
| Power            | 13 kW       |  |
| Weight (kg)      | 140         |  |
| Volume (m³)      | 0,84        |  |