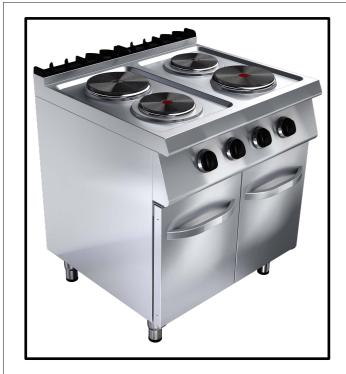

Electrical Cooker 7 kW

## **G7K200E**

Electrical Cooker 7 kW

## **Main Features**

- Stainless steel body.
- Easy to clean and hygienic.
- Ergonomic design.
- Adjustable legs.
- Long life, easy to operate and maintenance.
- Easy to changeable door joint.

### PRODCUT HIGHLIGHTING DETAILS

- 2 or 4 heating plates, with or without oven models
- $\bullet$  ø 180 mm and ø230 mm -two types of cooking plates
- Unscratchable enameled cast iron back grate
- With oven or cupboards
- Oven available for 2/1 GN trays
- Enamel coated bottom steel sheet
- The body of the oven is made of aluminium coated sheet metal
- Stainless steel double-wall, insulated door
- Stainless steel tube heaters
- Adjustable thermostatic temperature control
- Indicator lights when reaching to the required temperature