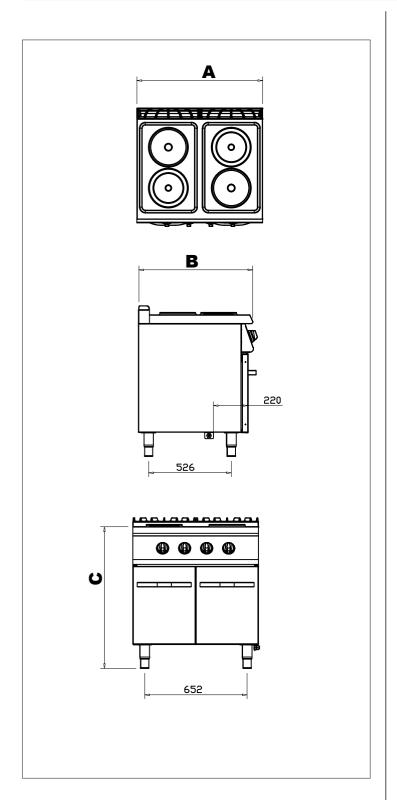

# **G7K200E**

| Code             | G7K200E     |  |
|------------------|-------------|--|
| Width (A)        | 800         |  |
| Dept (B)         | 730         |  |
| Hight (C)        | 900         |  |
| Electrical Inlet | 400 V 3N PE |  |
| Power            | 7kW         |  |
| Weight (kg)      | 130         |  |
| Volume (m³)      | 0,84        |  |