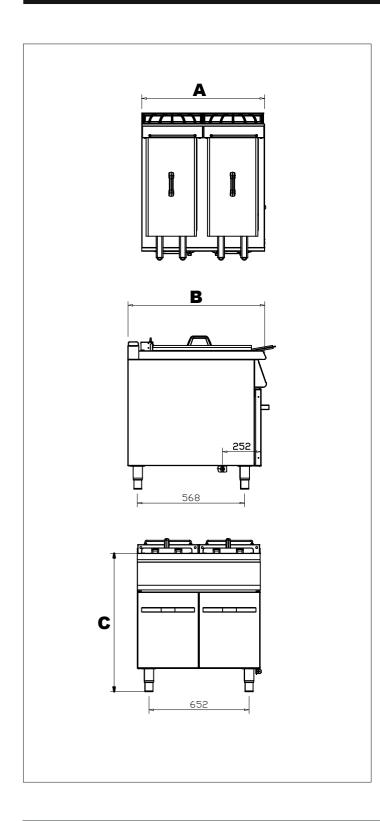

## <u>G7F200G</u>

| Code                      | G7F200G |
|---------------------------|---------|
| Width (A)                 | 800     |
| Dept (B)                  | 730     |
| Hight (C)                 | 900     |
| Gas Inlet                 | R 1/2"  |
| Power                     | 30 kW   |
| Weight (kg)               | 64      |
| Volume (mm <sup>3</sup> ) | 0,45    |
| Oil Capacity (Lt)         | 2x15    |