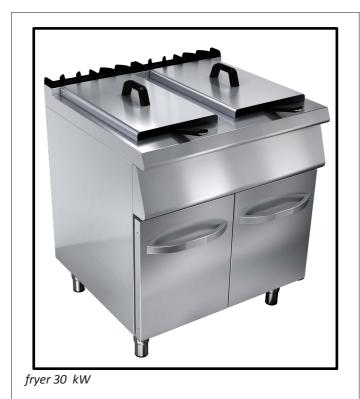

Construction

APPROVAL:

CE

fryer 30 kW

## <u>G7F200G</u>

| Code                      | G7F200G |
|---------------------------|---------|
| Width (A)                 | 800     |
| Dept (B)                  | 730     |
| Hight (C)                 | 900     |
| Gas Inlet                 | R 1/2"  |
| Power                     | 30 kW   |
| Weight (kg)               | 64      |
| Volume (mm <sup>3</sup> ) | 0,45    |
| Oil Capacity (Lt)         | 2x15    |