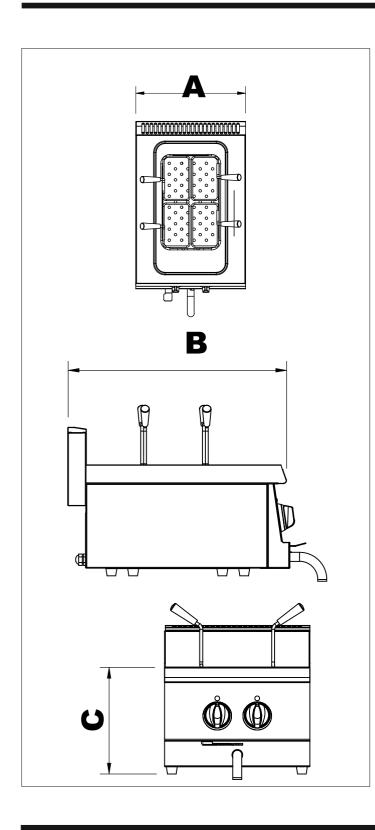

## G6M100E

| Code                     | G6M100E      |
|--------------------------|--------------|
| Width (A)                | 400          |
| Dept (B)                 | 600          |
| Hight (C)                | 300          |
| Electrical Inlet         | 400 V 3 N PE |
| Power                    | 6 <i>Kw</i>  |
| Weight (kg)              | 17           |
| Volume (m <sup>3</sup> ) | 0,18         |
| Capacity (It)            | 10           |