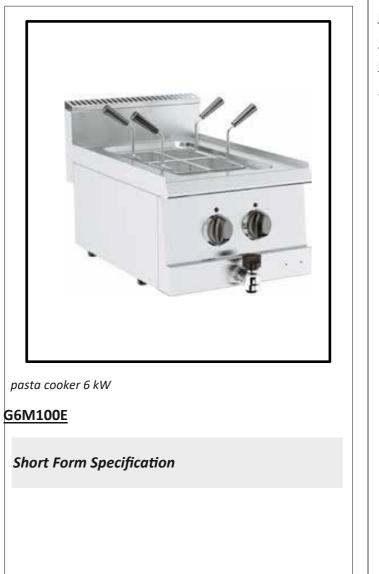

## <u>G6M100E</u>

<u>Name:</u> Item: Model:

## **Main Features**

- Stainless steel body
- Easy to clean and hygenic
- Ergonomic design
- Adjustable legs
- Long life
- Adjustable temperature
- Safety Thermostat

## **Product Highlighting Details**

- Single or double containers options
- Stainless steel tube heaters
- Thermostatic heating control
- Stainless steel baskets
- Stainless steel tube heaters
- Operation and heating control indicator lights
- Security switches are easily accessible
- Operating temperature range (0-180 ° C)