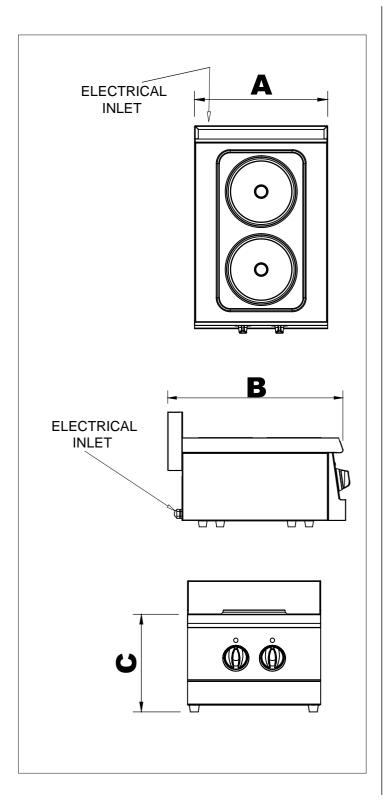

## **G6K100E**

| Code             | G6K100E     |  |
|------------------|-------------|--|
| Width (A)        | 400         |  |
| Dept (B)         | 600         |  |
| Hight (C)        | 300         |  |
| Electrical Inlet | 230 V IN PE |  |
| Power            | 3 <i>Kw</i> |  |
| Weight (kg)      | 28          |  |
| Volume (mm³)     | 0,18        |  |