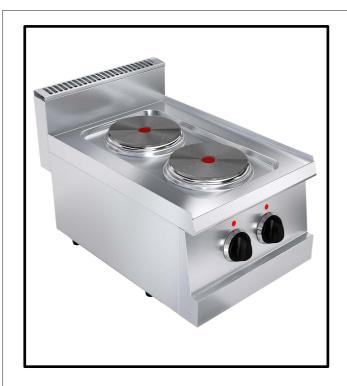

## **Main Features**

- Stainless steel body.
- Easy to clean and hygienic.
- Ergonomic design.
- Adjustable legs.
- Long life

## **Product Highlighting Details**

- 2 or 4 ø180 mm cooking plates
- Fast heating and high efficiency
- The power of each cooking plates is 1500w or high temperature protected 1800 w cooking plates in request
- Stage adjustable heat control