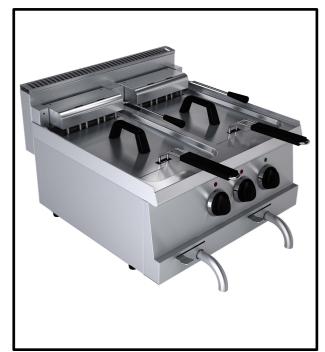

## **Main Features**

- Stainless steel body.
- Easy to clean and hygienic.
- Ergonomic design.
- Adjustable legs.
- Long life, easy to operate and maintenance.
- Stainless steel baskets.
- Baskets dimesions 195x265x130 mm

## **Product Higlighting Details**

- Single or double containers options
- Stainless steel tube heaters
- Thermostatic heating control
- Stainless steel baskets
- Stainless steel tube heaters
- Operation and heating control indicator lights
- Security switches are easily accessible
- Operating temperature range (0-180 ° C)