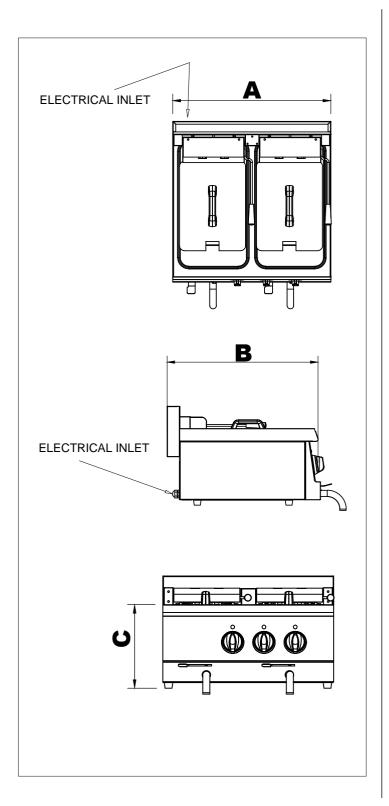

## **G6F200E**

| Code              | G6F200E      |
|-------------------|--------------|
| Width (A)         | 600          |
| Dept (B)          | 600          |
| Hight (C)         | 300          |
| Electrical Inlet  | 400 V 3 N PE |
| Power             | 15 Kw        |
| Weight (kg)       | 5            |
| Volume (m³)       | 0,28         |
| Oil Capacity (Lt) | 2x10         |