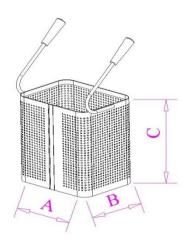

Figure A

Figure B

Figure C

G6M100E

G6M100E

| Sepetler – Baskets (G9M100E-G7M100E) |              |                   |                  |                    |             |  |  |  |
|--------------------------------------|--------------|-------------------|------------------|--------------------|-------------|--|--|--|
|                                      |              | А                 | В                | С                  |             |  |  |  |
| Sıra No<br>Number                    | Kod / Code   | Genişlik<br>Width | Derinlik<br>Dept | Yükseklik<br>Hight | Adet<br>Pcs |  |  |  |
| 1                                    | 095.001.0002 | 220               | 150              | 210                | 1           |  |  |  |
| 2                                    | 095.001.0004 | 110               | 150              | 210                | 4           |  |  |  |
| 3                                    | 095.001.0006 | 220               | 165              | 210                | 1           |  |  |  |
| 4                                    | 095.001.0008 | 110               | 165              | 210                | 2           |  |  |  |