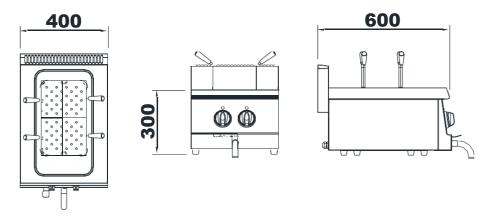

#### **TYPES**

- G6M100E 600 serie ½ module counter top
- G7M100E 700 serie ½ module w/ cupboard
- G7M100E-S 700 serie ½ module counter top
- G7M200E 700 serie 1 module w/ cupboard
- G9M100E 900 serie ½ module w/ cupboard
- G9M200E 900 serie 1 module w/ cupboard

#### **MOUNTING INSTRUCTION**

- Installation and adjustment of the device should be carried out by experienced technical staff.
- Place the device beneath a filtered exhaust hood in order to eliminate smell and fume that may be emitted during cooking.
- Device should be placed on a flat surface by suitably balancing on the four adjustable legs (Figure A).
- Place the device at a place min. 10 cm away from the side or back wall to prevent excessive temperature rises.
- Remove the protective nylon on the device. Clean the adhesive particles left on the device with a suitable cleaner.
- Never leave flammable material near the device.

Figure A

Figure B

Figure C

G6M100E

G6M100E

| Sepetler – Baskets (G9M100E-G7M100E) |              |                   |                  |                    |             |  |  |  |
|--------------------------------------|--------------|-------------------|------------------|--------------------|-------------|--|--|--|
|                                      |              | А                 | В                | С                  |             |  |  |  |
| Sıra No<br>Number                    | Kod / Code   | Genişlik<br>Width | Derinlik<br>Dept | Yükseklik<br>Hight | Adet<br>Pcs |  |  |  |
| 1                                    | 095.001.0002 | 220               | 150              | 210                | 1           |  |  |  |
| 2                                    | 095.001.0004 | 110               | 150              | 210                | 4           |  |  |  |
| 3                                    | 095.001.0006 | 220               | 165              | 210                | 1           |  |  |  |
| 4                                    | 095.001.0008 | 110               | 165              | 210                | 2           |  |  |  |