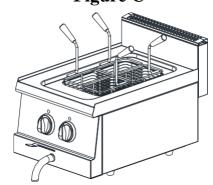

#### **START-UP** (Figure B)

Turn switch "1" to position "1".

Adjust thermostat "2" to desired temperature.

Figure A

Figure B

Figure C

G6M100E

G6M100E

| Sepetler – Baskets (G9M100E-G7M100E) |              |                   |                  |                    |             |  |  |  |
|--------------------------------------|--------------|-------------------|------------------|--------------------|-------------|--|--|--|
|                                      |              | А                 | В                | С                  |             |  |  |  |
| Sıra No<br>Number                    | Kod / Code   | Genişlik<br>Width | Derinlik<br>Dept | Yükseklik<br>Hight | Adet<br>Pcs |  |  |  |
| 1                                    | 095.001.0002 | 220               | 150              | 210                | 1           |  |  |  |
| 2                                    | 095.001.0004 | 110               | 150              | 210                | 4           |  |  |  |
| 3                                    | 095.001.0006 | 220               | 165              | 210                | 1           |  |  |  |
| 4                                    | 095.001.0008 | 110               | 165              | 210                | 2           |  |  |  |