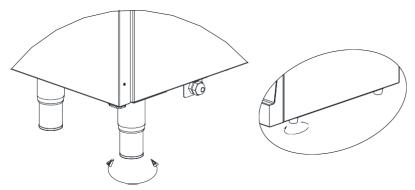

#### **MOUNTING INSTRUCTION**

- Installation and adjustment of the device should be carried out by experienced technical staff.
- Place the device beneath a filtered exhaust hood in order to eliminate smell and fume that may be emitted during cooking.
- Device should be placed on a flat surface by suitably balancing on the four adjustable legs (Figure A).
- Place the device at a place min. 10 cm away from the side or back wall to prevent excessive temperature rises.
- Remove the protective nylon on the device. Clean the adhesive particles left on the device with a suitable cleaner.
- Never leave flammable material near the device.

Figure A

Figure B

Figure C

G6M100E

G6M100E

| Sepetler – Baskets (G9M100E-G7M100E) |              |                   |                  |                    |             |  |  |  |
|--------------------------------------|--------------|-------------------|------------------|--------------------|-------------|--|--|--|
|                                      |              | А                 | В                | С                  |             |  |  |  |
| Sıra No<br>Number                    | Kod / Code   | Genişlik<br>Width | Derinlik<br>Dept | Yükseklik<br>Hight | Adet<br>Pcs |  |  |  |
| 1                                    | 095.001.0002 | 220               | 150              | 210                | 1           |  |  |  |
| 2                                    | 095.001.0004 | 110               | 150              | 210                | 4           |  |  |  |
| 3                                    | 095.001.0006 | 220               | 165              | 210                | 1           |  |  |  |
| 4                                    | 095.001.0008 | 110               | 165              | 210                | 2           |  |  |  |