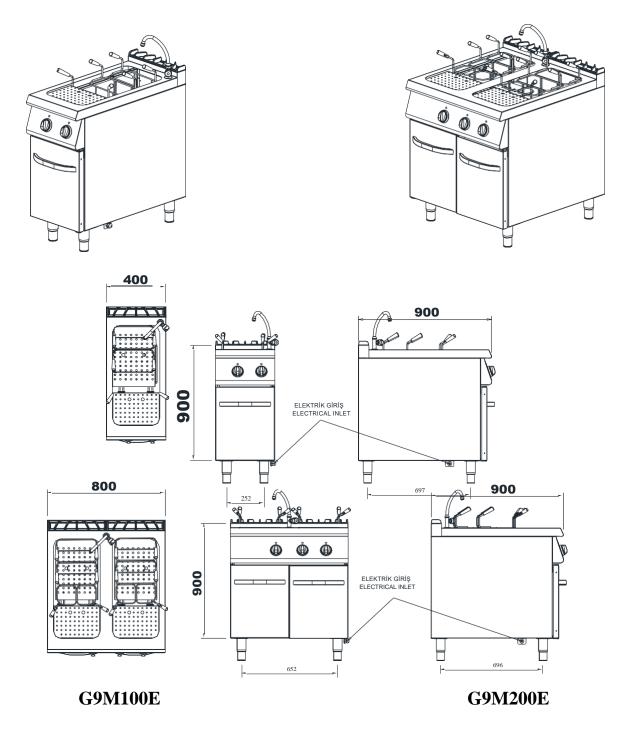

#### **TYPES**

- G6M100E 600 serie ½ module counter top
- G7M100E 700 serie ½ module w/ cupboard
- G7M100E-S 700 serie ½ module counter top
- G7M200E 700 serie 1 module w/ cupboard
- G9M100E 900 serie ½ module w/ cupboard
- G9M200E 900 serie 1 module w/ cupboard

#### **MOUNTING INSTRUCTION**

- Installation and adjustment of the device should be carried out by experienced technical staff.
- Place the device beneath a filtered exhaust hood in order to eliminate smell and fume that may be emitted during cooking.
- Device should be placed on a flat surface by suitably balancing on the four adjustable legs (Figure A).
- Place the device at a place min. 10 cm away from the side or back wall to prevent excessive temperature rises.
- Remove the protective nylon on the device. Clean the adhesive particles left on the device with a suitable cleaner.
- Never leave flammable material near the device.

#### **ELECTRICAL CONNECTION**

- Connect the device to the electrical installation according to the electrical standards of the relevant country.
- Feed the device with suitable network voltage written on the information plate.
- Connect to the electrical installation over a suitable automatic fuse. Fix the said fuse on a place that is easily accessible in case of a danger.
- The cable connecting the device to the electrical installation should be at least type H07 RNF.
- Before connecting the electrical inlet cable to the inlet clamp on the device, connect the cable by passing it through the inlet coupling. And then tighten the coupling cover in a manner that does not allow cable return.
- Electrical inlet clamp can be seen by disassembling G6ME010-20 back cover, G7ME010-20 and G9ME010-20 front panel.
- Electrical inlet is indicated with a label on the device.
- If the device will be used in a commercial kitchen, apply a correct grounding system. Here, consider DIN VDE D100 Article 540.
- Grounding screw is indicated with a label behind the device.