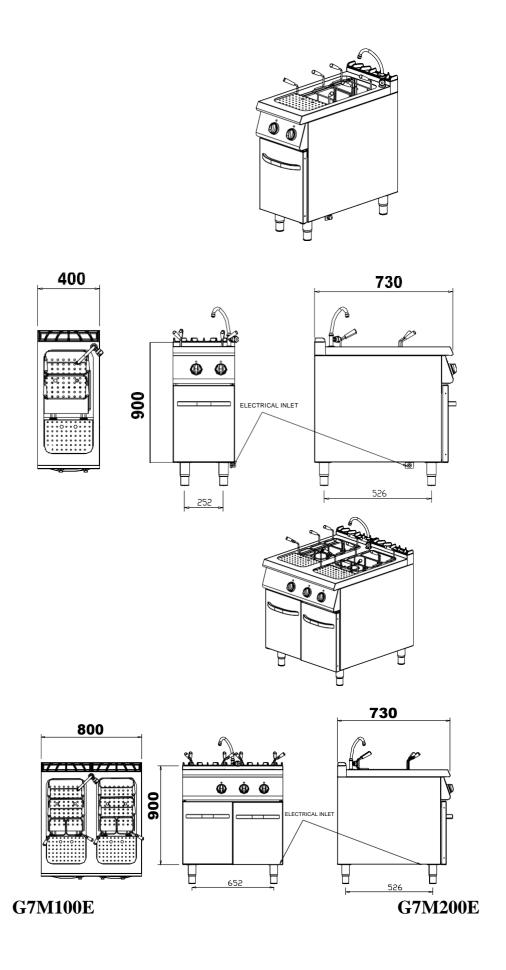

#### **TYPES**

- G6M100E 600 serie ½ module counter top
- G7M100E 700 serie ½ module w/ cupboard
- G7M100E-S 700 serie ½ module counter top
- G7M200E 700 serie 1 module w/ cupboard
- G9M100E 900 serie ½ module w/ cupboard
- G9M200E 900 serie 1 module w/ cupboard

### **G7M200E**

**Compatibility Information**This device is designed and manufactured in accordance with the following directives and standards.

marking directive, 93/68/EEC TS EN 60335-1:2012/AC TS EN 60335-2:37