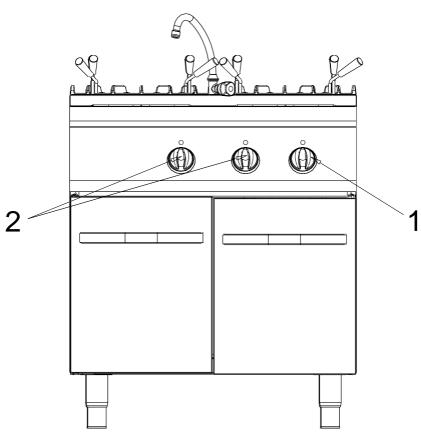

#### **START-UP** (Figure B)

Turn switch "1" to position "1".

Adjust thermostat "2" to desired temperature.

#### **TURNING OFF (Figure 4)**

Turn switch "1" to position "0".

Turn the thermostat "2" to position "0".

Figure A

Figure B

Figure C

G6M100E

G6M100E

| Sepetler – Baskets (G9M100E-G7M100E) |              |                   |                  |                    |             |  |  |  |
|--------------------------------------|--------------|-------------------|------------------|--------------------|-------------|--|--|--|
|                                      |              | А                 | В                | С                  |             |  |  |  |
| Sıra No<br>Number                    | Kod / Code   | Genişlik<br>Width | Derinlik<br>Dept | Yükseklik<br>Hight | Adet<br>Pcs |  |  |  |
| 1                                    | 095.001.0002 | 220               | 150              | 210                | 1           |  |  |  |
| 2                                    | 095.001.0004 | 110               | 150              | 210                | 4           |  |  |  |
| 3                                    | 095.001.0006 | 220               | 165              | 210                | 1           |  |  |  |
| 4                                    | 095.001.0008 | 110               | 165              | 210                | 2           |  |  |  |