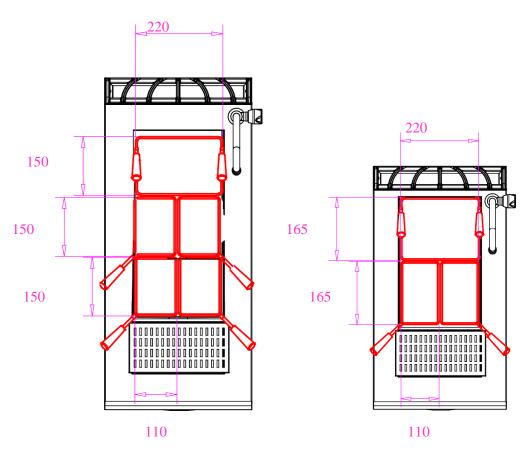

Figure A

Figure B

Figure C

G6M100E

G6M100E

| Sepetler – Baskets (G9M100E-G7M100E) |              |                   |                  |                    |             |  |  |  |
|--------------------------------------|--------------|-------------------|------------------|--------------------|-------------|--|--|--|
|                                      |              | А                 | В                | С                  |             |  |  |  |
| Sıra No<br>Number                    | Kod / Code   | Genişlik<br>Width | Derinlik<br>Dept | Yükseklik<br>Hight | Adet<br>Pcs |  |  |  |
| 1                                    | 095.001.0002 | 220               | 150              | 210                | 1           |  |  |  |
| 2                                    | 095.001.0004 | 110               | 150              | 210                | 4           |  |  |  |
| 3                                    | 095.001.0006 | 220               | 165              | 210                | 1           |  |  |  |
| 4                                    | 095.001.0008 | 110               | 165              | 210                | 2           |  |  |  |