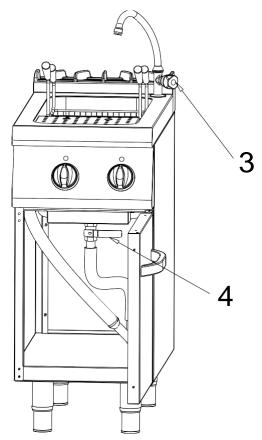

#### **OPERATOR INSTRUCTIONS**

- Fill water in the water chamber to the maximum level. Figure C "3"
- Pay attention to have water in heating chamber.
- Discharge and clean water chamber at the end of work every day.
- In order to discharge Sauce Bain Marie chambers, you need to open cabinet cover and pull ball valve arm 4 Figure C

#### **TURNING OFF (Figure 4)**

Turn switch "1" to position "0".

Turn the thermostat "2" to position "0".

Figure A

Figure B

Figure C

G6M100E

G6M100E

| Sepetler – Baskets (G9M100E-G7M100E) |              |                   |                  |                    |             |  |  |  |
|--------------------------------------|--------------|-------------------|------------------|--------------------|-------------|--|--|--|
|                                      |              | А                 | В                | С                  |             |  |  |  |
| Sıra No<br>Number                    | Kod / Code   | Genişlik<br>Width | Derinlik<br>Dept | Yükseklik<br>Hight | Adet<br>Pcs |  |  |  |
| 1                                    | 095.001.0002 | 220               | 150              | 210                | 1           |  |  |  |
| 2                                    | 095.001.0004 | 110               | 150              | 210                | 4           |  |  |  |
| 3                                    | 095.001.0006 | 220               | 165              | 210                | 1           |  |  |  |
| 4                                    | 095.001.0008 | 110               | 165              | 210                | 2           |  |  |  |